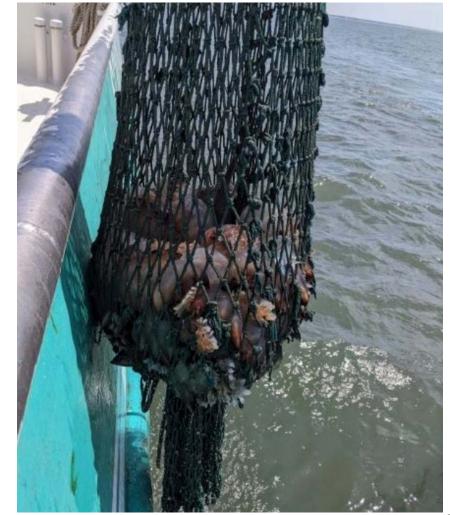

#### **Voluntary Trawling Efforts**

- As part of the permit conditions, NMFS-approved Protected Species Observers (PSOs) monitored the presence of ESA- protected species
- The PSO on-duty is responsible for monitoring, handling, and reporting all captured ESA-listed species at all times when the hopper dredge is operating
- Relocation trawling was conducted using two 60-foot nets with 30-minute tow intervals throughout the project.
- Trawling was conducted 24 hours a day from beginning to end of the project