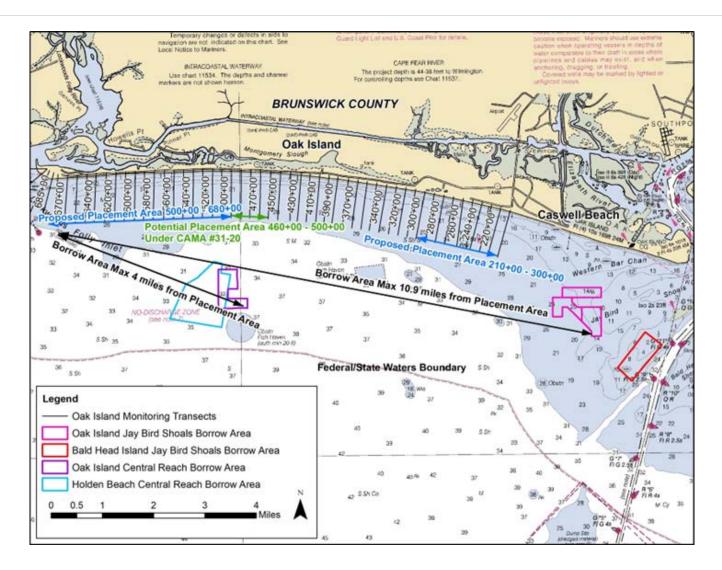

#### Oak Island 2021/2022 Nourishment Project

The Jay Bird Shoals borrow area is located approximately one mile off the shore of Caswell Beach near the mouth of the Cape Fear River

Trawling occurred within Jay Bird Shoals from February 19,2022 to April 20, 2022