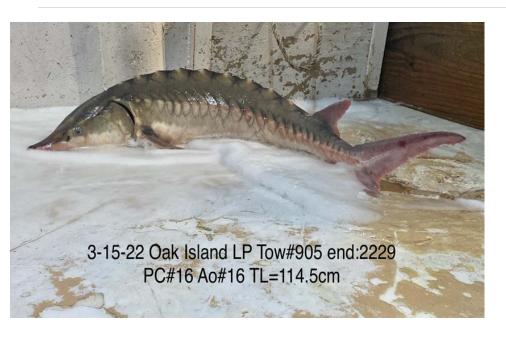

#### **Sturgeon Sampling Procedure**

Document all relevant details of the capture according to the reporting requirements in the 2020 SARBO, Section 2.9

- 1. A genetic sample was collected
- 2. Scanned for a for PIT tag. If not PIT tag was found, a new tag was applied
- 3. Fork length and total length were measured
- 4. Photograph was taken

#### Oak Island Relocation Data 2022

| Date     | Tow# | Start Time | End Time | Capture Latitude | Capture<br>Longitude | Release<br>Latititude | Release<br>Longitude | H₂O Temp (°C) | Species Capture # | TL (in) | TL (ft) | PIT Tag       |
|----------|------|------------|----------|------------------|----------------------|-----------------------|----------------------|---------------|-------------------|---------|---------|---------------|
| 02/23/22 | 240  | 0838       | 0908     | 33'03.066        | 78'03.378            | 33'52.595             | 78'05.324            | 12.0          | 1                 | 20.3    | 1.69    | 8900103909791 |
| 02/24/22 | 290  | 1709       | 1739     | 33"52.569        | 78'03.743            | 33'51.357             | 78'07.230            | 12.0          | 2                 | 41.8    | 3.48    | 8900103909784 |
| 02/24/22 | 290  | 1709       | 1739     | 33'52.569        | 78'03.743            | 33'51.357             | 78'07.230            | 12.0          | 3                 | 77.5    | 6.46    | 8900103909787 |
| 02/27/22 | 387  | 0655       | 0725     | 33'52.021        | 78'02.913            | 33'51.312             | 78'07.131            | 12.2          | 4                 | 27.6    | 2.3     | 8900103909782 |
| 03/02/22 | 529  | 2329       | 2359     | 33'53.197        | 78*10.166            | 33'49.872             | 78'09,601            | 13.0          | 5                 | 29.2    | 2.43    | 8900103909783 |
| 03/03/22 | 544  | 1122       | 1152     | 33*52.502        | 78*10.106            | 33'49.471             | 78*10.628            | 13.2          | 6                 | 41      | 3.42    | 8900103909784 |
| 03/04/22 | 572  | 2233       | 2303     | 33'51.965        | 78'03.492            | 33*50.402             | 78'06.863            | 14.0          | 7                 | 36.5    | 3       | 8900103816893 |
| 03/05/22 | 638  | 1838       | 1908     | 33'52.744        | 78'02.916            | 33"52.082             | 78'06.297            | 14.3          | 8                 | 44.3    | 3.7     | 8900103909790 |
| 03/07/22 | 648  | 0155       | 0225     | 33*52.062        | 78'03.098            | 33*50.081             | 78'06.212            | 14.3          | 9                 | 24.4    | 2.03    | 8900103909788 |
| 03/07/22 | 648  | 0155       | 0225     | 33*52.062        | 78'03.098            | 33*50.081             | 78'06.212            | 14.3          | 10                | 44.2    | 3.68    | 8900103909793 |
| 03/08/22 | 728  | 1641       | 1710     | 33'52.818        | 78'03.297            | 33"51.642             | 78'03.787            | 15.0          | 11                | 24.3    | 2.03    | 8900103816893 |
| 03/13/22 | 806  | 0847       | 0916     | 33*52.509        | 78'03.644            | 33'52.110             | 78*04.653            | 13.6          | 12                | 27.5    | 2.29    | 8900103816896 |
| 03/13/22 | 830  | 2331       | 2359     | 33'52.185        | 78'02.985            | 33"51.008             | 78'04.012            | 13.6          | 13                | 24      | 2       | 8900103816893 |
| 03/13/22 | 830  | 2331       | 2359     | 33'52.185        | 78'02.985            | 33'51.008             | 78'04.012            | 13.6          | 14                | 70.9    | 5.91    | 8900103816897 |
| 03/14/22 | 840  | 0603       | 0633     | 33*52.802        | 78'03.562            | 33'52.410             | 78'04.382            | 13.4          | 15                | 33.3    | 2.78    | 8900103816894 |
| 03/15/22 | 904  | 2159       | 2229     | 33'52.613        | 78'03.650            | 33"52.159             | 78'04.628            | 14.4          | 16                | 45.1    | 3.76    | 8900103816891 |
| 03/16/22 | 927  | 1103       | 1132     | 33*52.758        | 78'03.431            | 33'51.966             | 78*14.870            | 14.4          | 17                | 24.1    | 2.01    | 8900103816895 |
| 03/17/22 | 956  | 0632       | 0701     | 33*52,727        | 78'03.450            | 33*51.677             | 78'03.786            | 15.0          | 18                | 27.4    | 2.28    | 8900103816895 |
| 03/17/22 | 967  | 1323       | 1353     | 33*52.457        | 78'03.665            | 33"51.957             | 78'04.991            | 15.0          | 19                | 26.5    | 2.21    | 8900103816892 |
| 03/18/22 | 990  | 0402       | 0432     | 33'52.124        | 78'03.344            | 33'51.813             | 78'04.385            | 16.2          | 20                | 51.4    | 4.28    | 8900103816896 |
| 03/20/22 | 1068 | 1540       | 1609     | 33'52.438        | 78'03.596            | 33*52.528             | 78'04.928            | 16.6          | 21                | 27.9    | 2.33    | 8900103909784 |
| 03/21/22 | 1084 | 0130       | 0200     | 33"52.167        | 78'03.238            | 33*52.062             | 78*14.890            | 16.0          | 22                | 26.7    | 2.23    | 8900103909793 |
| 03/22/22 | 1120 | 0033       | 0103     | 33*52.067        | 78'03.444            | 33*52.142             | 78*05.030            | 16.4          | 23                | 71.1    | 5.93    | 8900103909791 |
| 03/28/22 | 1269 | 2139       | 2209     | 33*52,136        | 78'03.552            | 33*52.047             | 78*04.474            | 15.0          | 24                | 33.2    | 2.77    | 8900103909787 |
| 04/10/22 | 1523 | 2244       | 2314     | 33"52.627        | 78'03.214            | 33'51.383             | 78*05.026            | 17.4          | 25                | 60.7    | 5.06    | 8900104062052 |
| 04/11/22 | 1529 | 0257       | 0327     | 33"52.416        | 78'03.650            | 33*52.543             | 78*05.011            | 17.0          | 26                | 37.3    | 3.03    | 8900104062047 |
| 04/20/22 | 1831 | 1431       | 1501     | 33'52.310        | 78'03.251            | 33'49.425             | 78'05.743            | 17.9          | 27                | 48.2    | 4.02    | 8900104062047 |