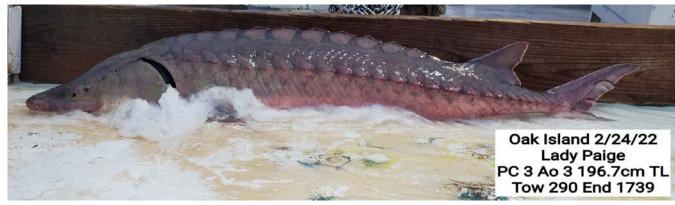

#### **Sturgeon Sampling Procedure**

Document all relevant details of the capture according to the reporting requirements in the 2020 SARBO, Section 2.9

- 1. A genetic sample was collected
- 2. Scanned for a for PIT tag. If not PIT tag was found, a new tag was applied
- 3. Fork length and total length were measured
- 4. Photograph was taken

#### Oak Island Relocation Data 2022

| Date     | Tow# | Start Time | End Time | Capture Latitude | Capture<br>Longitude | Release<br>Latititude | Release<br>Longitude | H₂O Temp (°C) | Species Capture # | TL (in) | TL (ft) | PIT Tag       |
|----------|------|------------|----------|------------------|----------------------|-----------------------|----------------------|---------------|-------------------|---------|---------|---------------|
| 02/23/22 | 240  | 0838       | 0908     | 33'03.066        | 78'03.378            | 33'52.595             | 78'05.324            | 12.0          | 1                 | 20.3    | 1.69    | 8900103909791 |
| 02/24/22 | 290  | 1709       | 1739     | 33"52.569        | 78'03.743            | 33'51.357             | 78'07.230            | 12.0          | 2                 | 41.8    | 3.48    | 8900103909784 |
| 02/24/22 | 290  | 1709       | 1739     | 33'52.569        | 78'03.743            | 33'51.357             | 78'07.230            | 12.0          | 3                 | 77.5    | 6.46    | 8900103909787 |
| 02/27/22 | 387  | 0655       | 0725     | 33'52.021        | 78'02.913            | 33'51.312             | 78'07.131            | 12.2          | 4                 | 27.6    | 2.3     | 8900103909782 |
| 03/02/22 | 529  | 2329       | 2359     | 33'53.197        | 78*10.166            | 33'49.872             | 78'09,601            | 13.0          | 5                 | 29.2    | 2.43    | 8900103909783 |
| 03/03/22 | 544  | 1122       | 1152     | 33*52.502        | 78*10.106            | 33'49.471             | 78*10.628            | 13.2          | 6                 | 41      | 3.42    | 8900103909784 |
| 03/04/22 | 572  | 2233       | 2303     | 33'51.965        | 78'03.492            | 33*50.402             | 78'06.863            | 14.0          | 7                 | 36.5    | 3       | 8900103816893 |
| 03/05/22 | 638  | 1838       | 1908     | 33'52.744        | 78'02.916            | 33"52.082             | 78'06.297            | 14.3          | 8                 | 44.3    | 3.7     | 8900103909790 |
| 03/07/22 | 648  | 0155       | 0225     | 33*52.062        | 78'03.098            | 33*50.081             | 78'06.212            | 14.3          | 9                 | 24.4    | 2.03    | 8900103909788 |
| 03/07/22 | 648  | 0155       | 0225     | 33*52.062        | 78'03.098            | 33*50.081             | 78'06.212            | 14.3          | 10                | 44.2    | 3.68    | 8900103909793 |
| 03/08/22 | 728  | 1641       | 1710     | 33'52.818        | 78'03.297            | 33"51.642             | 78'03.787            | 15.0          | 11                | 24.3    | 2.03    | 8900103816893 |
| 03/13/22 | 806  | 0847       | 0916     | 33*52.509        | 78'03.644            | 33'52.110             | 78*04.653            | 13.6          | 12                | 27.5    | 2.29    | 8900103816896 |
| 03/13/22 | 830  | 2331       | 2359     | 33'52.185        | 78'02.985            | 33"51.008             | 78'04.012            | 13.6          | 13                | 24      | 2       | 8900103816893 |
| 03/13/22 | 830  | 2331       | 2359     | 33'52.185        | 78'02.985            | 33'51.008             | 78'04.012            | 13.6          | 14                | 70.9    | 5.91    | 8900103816897 |
| 03/14/22 | 840  | 0603       | 0633     | 33*52.802        | 78'03.562            | 33'52.410             | 78'04.382            | 13.4          | 15                | 33.3    | 2.78    | 8900103816894 |
| 03/15/22 | 904  | 2159       | 2229     | 33'52.613        | 78'03.650            | 33"52.159             | 78'04.628            | 14.4          | 16                | 45.1    | 3.76    | 8900103816891 |
| 03/16/22 | 927  | 1103       | 1132     | 33*52.758        | 78'03.431            | 33'51.966             | 78*14.870            | 14.4          | 17                | 24.1    | 2.01    | 8900103816895 |
| 03/17/22 | 956  | 0632       | 0701     | 33*52,727        | 78'03.450            | 33*51.677             | 78'03.786            | 15.0          | 18                | 27.4    | 2.28    | 8900103816895 |
| 03/17/22 | 967  | 1323       | 1353     | 33*52.457        | 78'03.665            | 33"51.957             | 78'04.991            | 15.0          | 19                | 26.5    | 2.21    | 8900103816892 |
| 03/18/22 | 990  | 0402       | 0432     | 33'52.124        | 78'03.344            | 33'51.813             | 78'04.385            | 16.2          | 20                | 51.4    | 4.28    | 8900103816896 |
| 03/20/22 | 1068 | 1540       | 1609     | 33'52.438        | 78'03.596            | 33*52.528             | 78'04.928            | 16.6          | 21                | 27.9    | 2.33    | 8900103909784 |
| 03/21/22 | 1084 | 0130       | 0200     | 33"52.167        | 78'03.238            | 33*52.062             | 78*14.890            | 16.0          | 22                | 26.7    | 2.23    | 8900103909793 |
| 03/22/22 | 1120 | 0033       | 0103     | 33*52.067        | 78'03.444            | 33*52.142             | 78*05.030            | 16.4          | 23                | 71.1    | 5.93    | 8900103909791 |
| 03/28/22 | 1269 | 2139       | 2209     | 33*52,136        | 78'03.552            | 33*52.047             | 78*04.474            | 15.0          | 24                | 33.2    | 2.77    | 8900103909787 |
| 04/10/22 | 1523 | 2244       | 2314     | 33"52.627        | 78'03.214            | 33'51.383             | 78*05.026            | 17.4          | 25                | 60.7    | 5.06    | 8900104062052 |
| 04/11/22 | 1529 | 0257       | 0327     | 33"52.416        | 78'03.650            | 33*52.543             | 78*05.011            | 17.0          | 26                | 37.3    | 3.03    | 8900104062047 |
| 04/20/22 | 1831 | 1431       | 1501     | 33'52.310        | 78'03.251            | 33'49.425             | 78'05.743            | 17.9          | 27                | 48.2    | 4.02    | 8900104062047 |